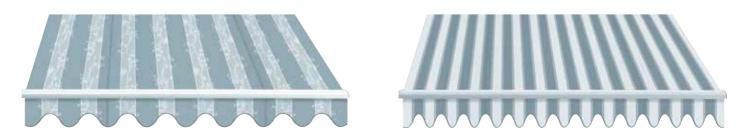

## FOR THE PERFECT FINISH

A classic design element for patio awnings and additional shade when the sun is low, a valance fulfils two key functions at the same time. You can decide whether you want to decorate your awning with a playful scalloped edge or a straight line to suit your own personal style.

The width of the individual scallop is designed to match that of the stripes.

The straight or scalloped edge of the valance is finished with an edging tape.