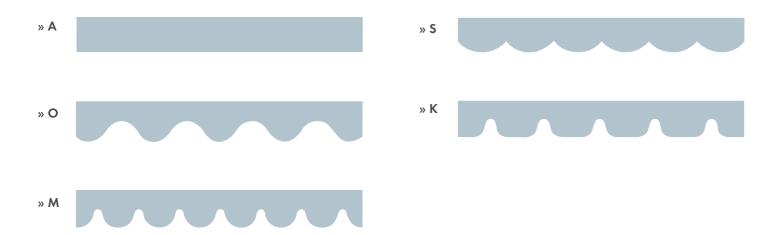

## FOR THE PERFECT FINISH

A classic design element for patio awnings and additional shade when the sun is low, a valance fulfils two key functions at the same time. You can decide whether you want to decorate your awning with a playful scalloped edge or a straight line to suit your own personal style.

The width of the individual scallop is designed to match that of the stripes.

The straight or scalloped edge of the valance is finished with an edging tape.